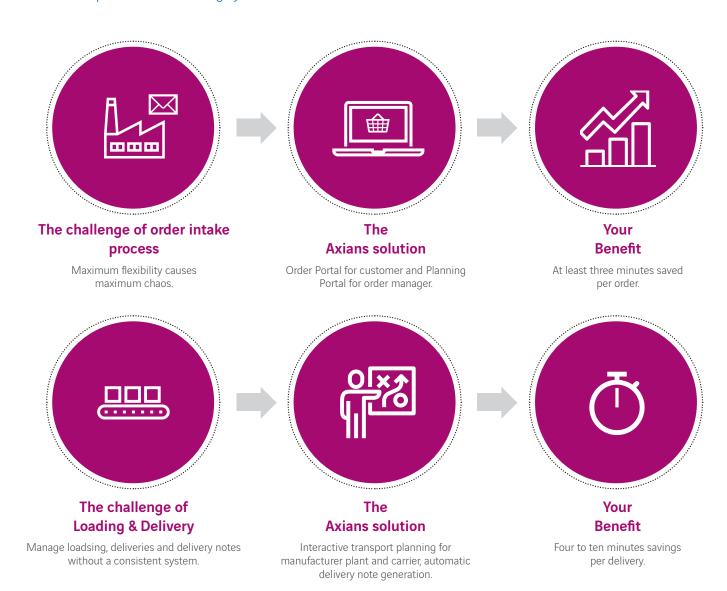

# Where can you optimize your logistics workflow?

These examples show the savings you can achieve with Axians IAS solutions:

## Your added values with Axians IAS – An Overview

## **RISK**

- Minimizes error-prone, manual entries
- Automatic status control
- Consistent, identical information for all parties involved
- Increased process security

## **EFFORT/COST**

- Minimized manual effort and thus reduced resource requirements (for customer, carrier and producer)
- Less errors in the workflow process
- Automatic generation and management of shipping documents
- No efforts/costs for local hosting of the system

## **THROUGHPUT TIMES**

▶ Faster ordering and delivery processes